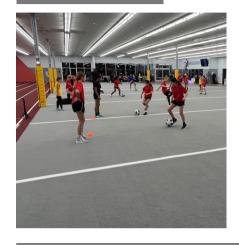

#### TEAM SPORTS PERFORMANCE ....

10 ATHLETES MINIMUM

Do you have a sports team of 10+ athletes that want to participate in team training? Join our Team Sports Performance training with a minimum of 10 athletes. For one hour, you'll take sports performance training, focusing on speed, strength, and agility tailored toward maximizing core athletic abilities essential for excelling in any sport. Bring your whole team in for Team Training (10 athletes minimum) to boost athletic performance and teamwork across the board. Don't forget, all our offerings give athletes access to our state-of-the-art Recovery Center with leading technologies to expedite recovery.

Turf Rental: With 1400 feet of open space and 40 yards of synthetic turf, our turf provides a unique indoor area. The surface is lined per five yards and can accommodate all movement and agility team needs.