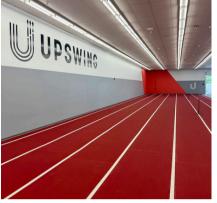

Track Rental: Our Mondo Track, imported from Italy, is made of vulcanized rubber designed to enhance athletic performance and reduce the risk of injury. With seven official lanes of polyurethane track surface spanning 60 meters with official lining, track rental also includes seven starting blocks, portable (2.5 feet) hurdles, and access to speed curve treadmills for volume training during rental time.