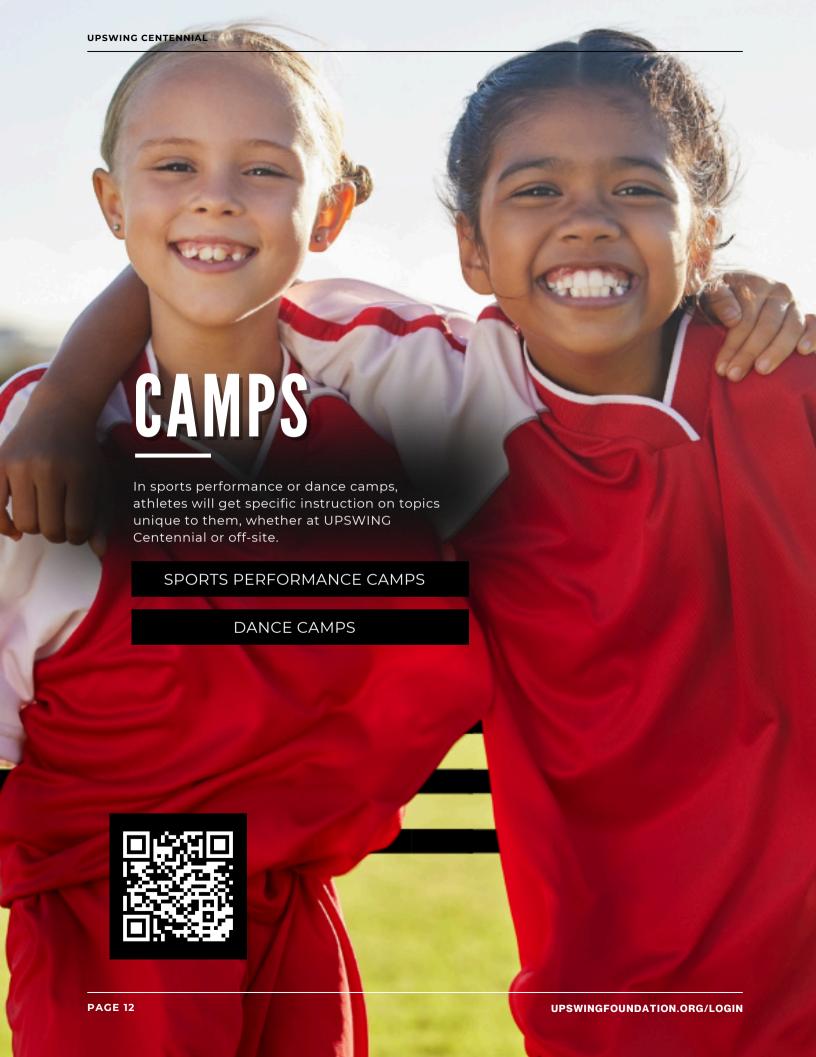

## **CAMPS**

In sports performance or dance camps, athletes will get specific instruction on topics unique to them, whether at UPSWING Centennial or off-site.

PAGES 14-16

## SPORTS PERFORMANCE/DANCE CAMPS ......

6 WEEKS, 12 SESSIONS MAXIMUM

In these specialized 6-week camps, athletes will get specific training on topics unique to them, whether focused in sports performance or dance. These camps may take place at UPSWING Centennial or at various pre-approved off-site locations as needed. There is a one-time fee for each camp per athlete that signs up and all training dates will be predetermined. More details will be provided in each individual camp description.